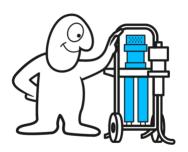

## **2 COMPONENT PUMPS**

injection pumps for fast setting injection resins, gels and foams

Jekto Pro injection pumps are 2-component pumps with or without additional flushing pump. Injection resins with short setting times require 2-component pump systems. Jekto Pro injection pumps are suitable for all types of injection resins. 2-component pumps are mandatory for injection resins with short setting times and fast curing. ARCAN Jekto pumps are easy to clean, have a long lifetime (if cared properly with our HydroSolv system) and easy to maintain and carry.

## **2 COMPONENT PUMPS**

PRODUCT NAME TECHNOLOGY APPLICATION BENEFIT

Jekto Pro-1 2 Component Pump All Types Of Resins And Gels 14 L/min

Cleaning Pump 23 L/min

Stainless Steel

PRODUCT NAME TECHNOLOGY APPLICATION BENEFIT